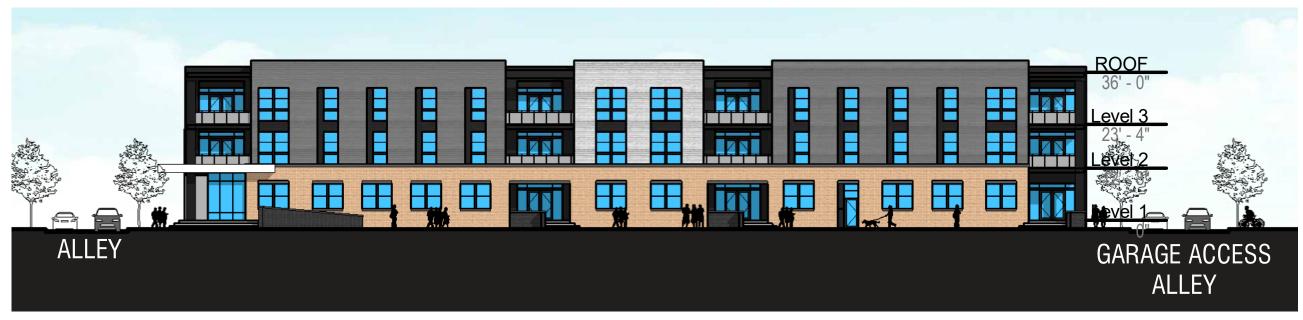

and residents have moved in.
- Phase II SDP is under review by DPZ.
- Laurel Park MARC Station is currently a "flag" stop
- CSX + MDOT are reviewing plans to make this a full stop with a new platform

MASTER PLAN BOUNDARY





# **EXISTING SITE CONDITIONS (LOOKING NORTHEAST)**



### PROPOSED CAMPUS PEDESTRIAN CONNECTIVITY PLAN



KEY



PEDESTRIAN TRAILS



BICYCLE TRAILS



KAYAK LAUNCH



PROPOSED TRAIL NETWORK



EXISTING TRAIL NETWORK





### **COMMUNITY OPEN SPACE AND PEDESTRIAN CONNECTIVITY PLAN**







### PHASE 3 AERIAL PERSPECTIVE







#### **PHASE 3 SITE PLAN**



#### **Development Summary**

- 76 Elevator Condominiums
- 76 Townhouse Condominiums
- Family Fit Park



#### **ARCHITECTURE PRECEDENTS**











#### PROPOSED ELEVATOR CONDOMINIUM BUILDING - FRONT ELEVATION



**2D ELEVATION** 



3D ELEVATION VIEW



#### SITE SECTIONS









RESIDENTIAL PARKING

## PROPOSED FAMILY FIT PARK - CONCEPT RENDERING







# PROPOSED FAMILY FIT PARK - PRECEDENTS