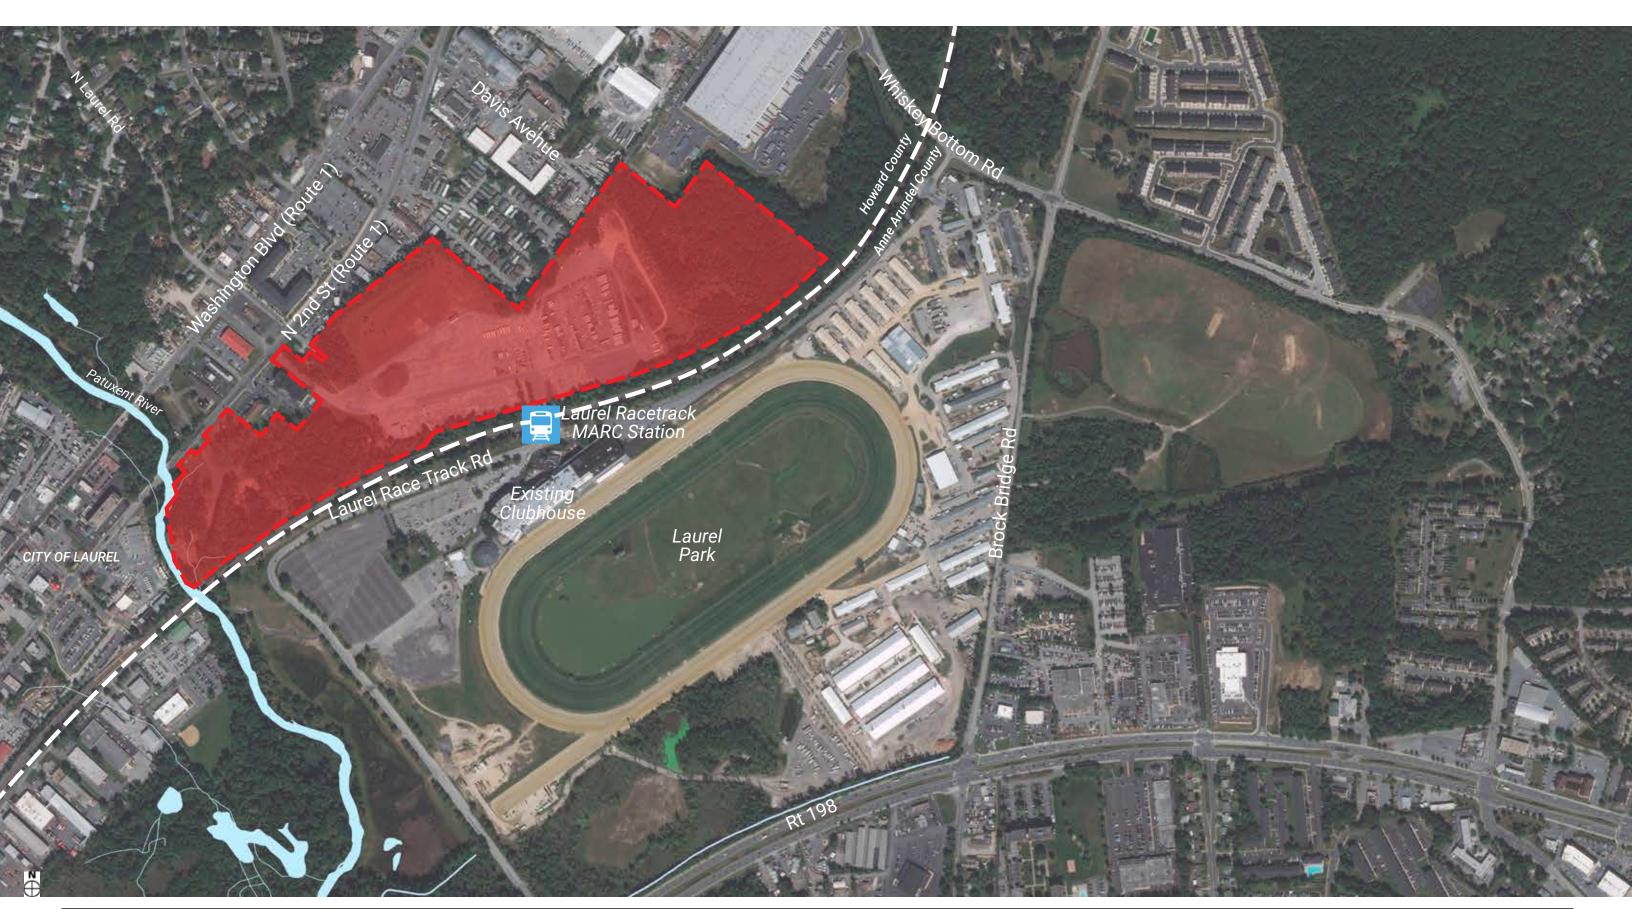

## **EXISTING LOCATOR MAP**



#### **KEY DESIGN OBJECTIVES**



- Transit Oriented Development directly adjacent to MARC Station
- Pedestrian connectivity within Paddock Pointe, The Maryland Jockey Club Campus, and surrounding communities
- Articulation of building massing to break down the larger block into a series of smaller masses and green spaces
- A contemporary and humanscaled architectural style



#### PROPOSED ILLUSTRATIVE PLAN - LAND USE







#### **CURRENT SITE CONDITIONS**



#### **Current State**

- Former parking lot for Laurel Park patrons and MARC commuters
- Phase I construction and sales underway. Over 50 homes have been sold and residents have moved in.
- Phase II SDP is under review by DPZ.
- Laurel Park MARC Station is currently a "flag" stop
- CSX + MDOT are reviewing plans to make this a fu