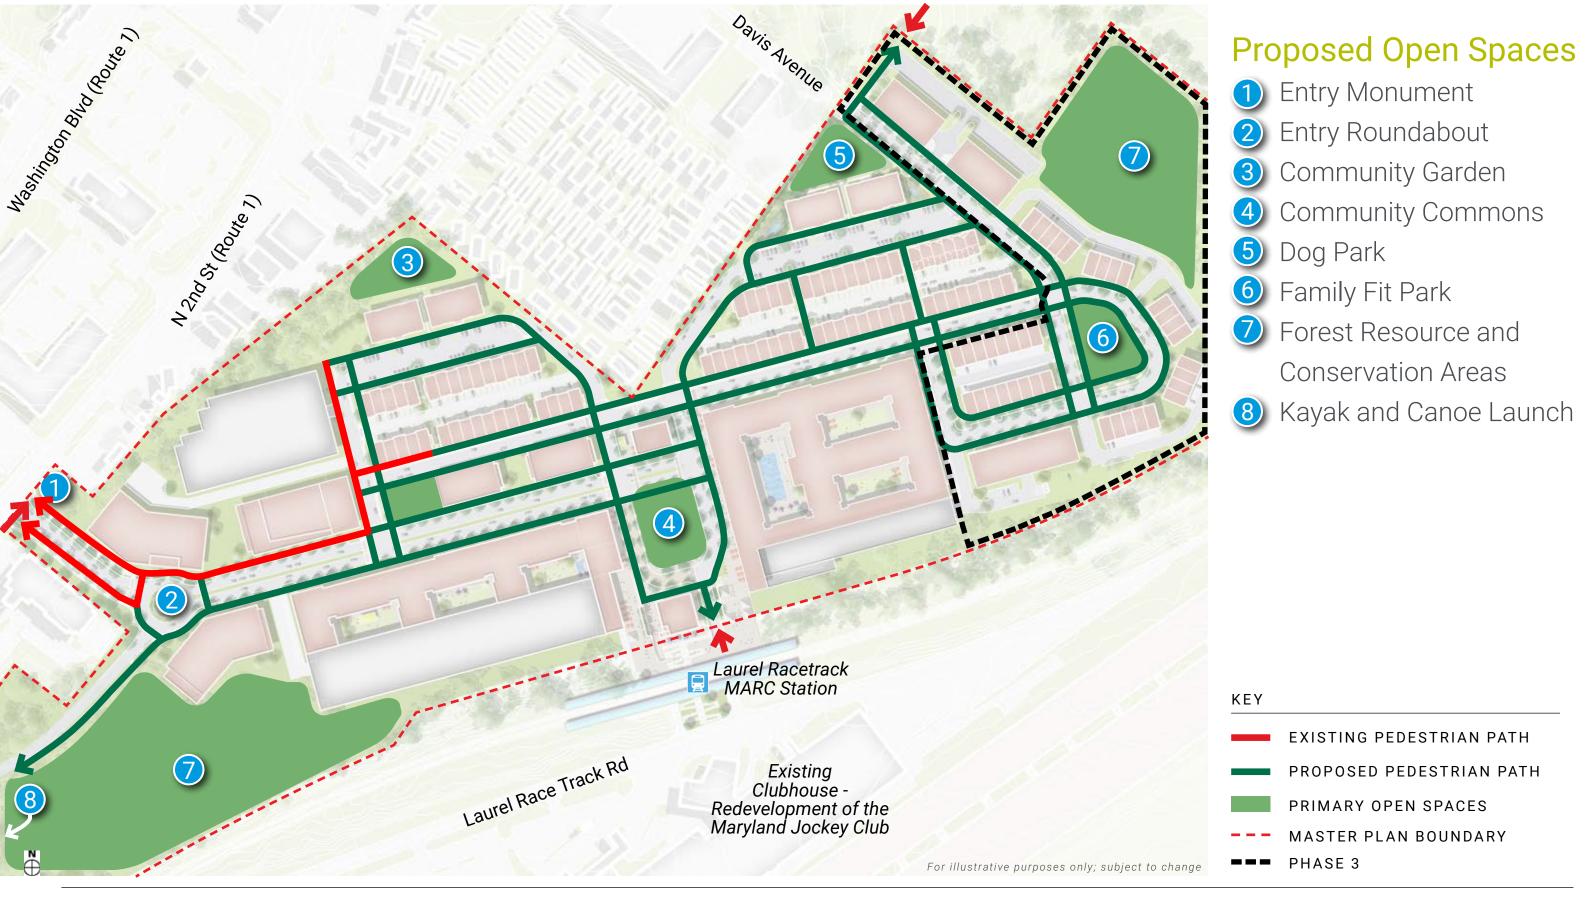

ry and humanscaled architectural style



#### PROPOSED ILLUSTRATIVE PLAN - LAND USE







#### **CURRENT SITE CONDITIONS**



#### **Current State**

- Former parking lot for Laurel Park patrons and MARC commuters
- Phase I construction and sales underway. Over 50 homes have been sold and residents have moved in.
- Phase II SDP is under review by DPZ.
- Laurel Park MARC Station is currently a "flag" stop
- CSX + MDOT are reviewing plans to make this a full stop with a new platform

MASTER PLAN BOUNDARY





# **EXISTING SITE CONDITIONS (LOOKING NORTHEAST)**



### PROPOSED CAMPUS PEDESTRIAN CONNECTIVITY PLAN



KEY



PEDESTRIAN TRAILS



BICYCLE TRAILS



KAYAK LAUNCH



PROPOSED TRAIL NETWORK



EXISTING TRAIL NETWORK





### **COMMUNITY OPEN SPACE AND PEDESTRIAN CONNECTIVITY PLAN**







### PHASE 3 AERIAL PERSPECTIVE







#### **PHASE 3 SITE PLAN**



#### **Development Summary**

- 76 Elevator Condominiums
- 76 Townhouse Condominiums
- Family Fit Park



#### **ARCHITECTURE PRECEDENTS**











#### PROPOSED ELEVATOR CONDOMINIUM BUILDING - FRONT ELEVATION



**2D ELEVATION** 



3D ELEVATION VIEW



#### SITE SECTIONS









RESIDENTIAL PARKING

## PROPOSED FAMILY FIT PARK - CONCEPT RENDERING







# PROPOSED FAMILY FIT PARK - PRECEDENTS