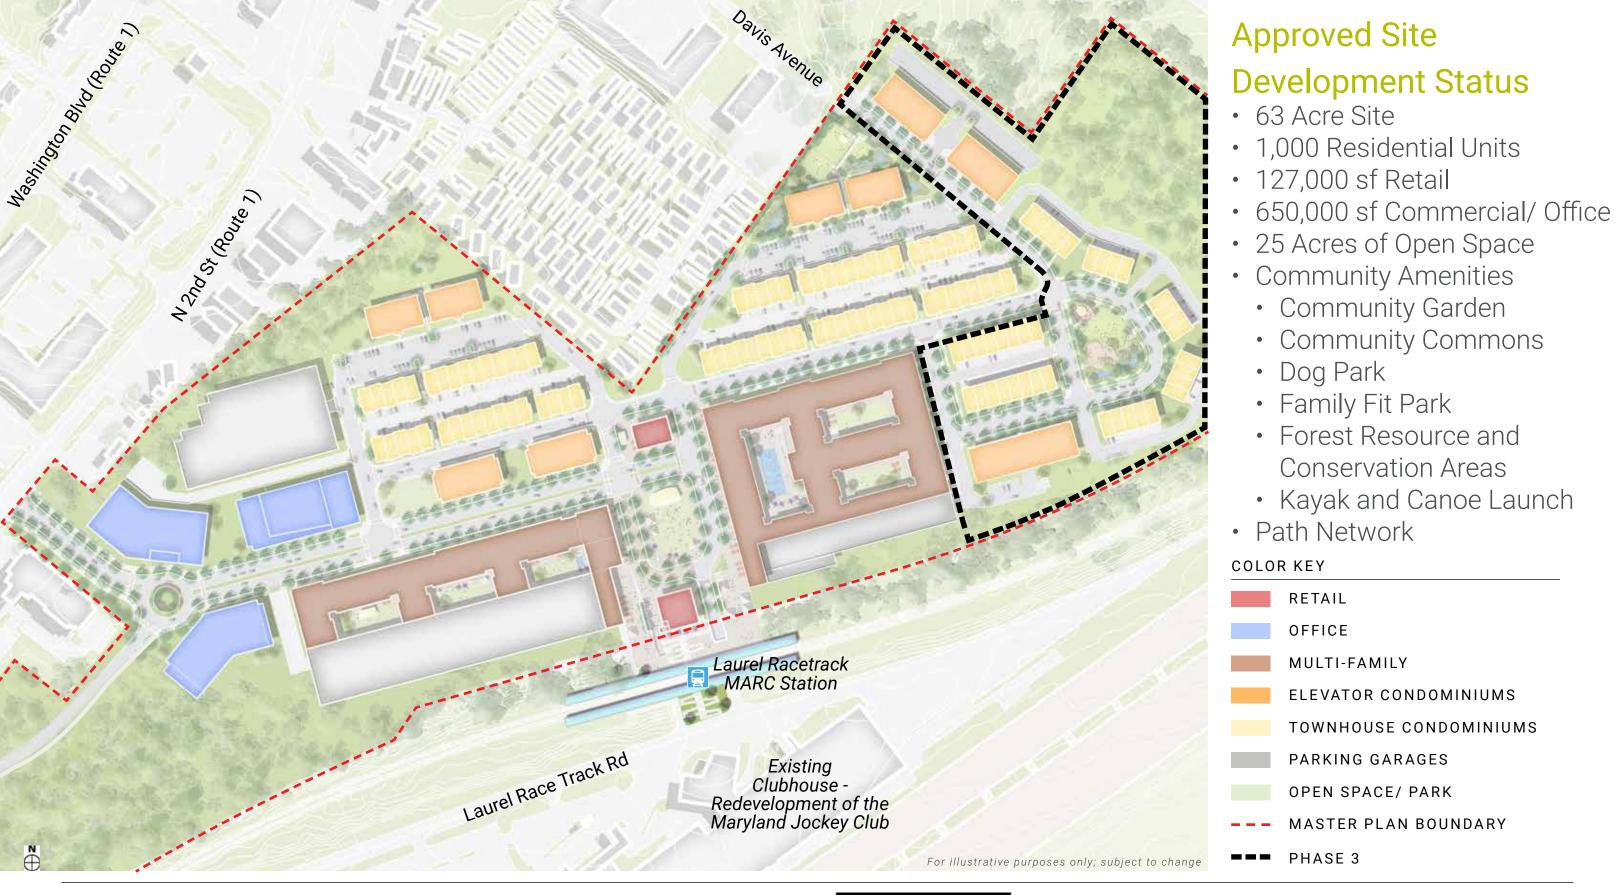

#### PROPOSED ILLUSTRATIVE PLAN - LAND USE

#### **Development Summary**

- 76 Elevator Condominiums
- 76 Townhouse Condominiums
- Family Fit Park