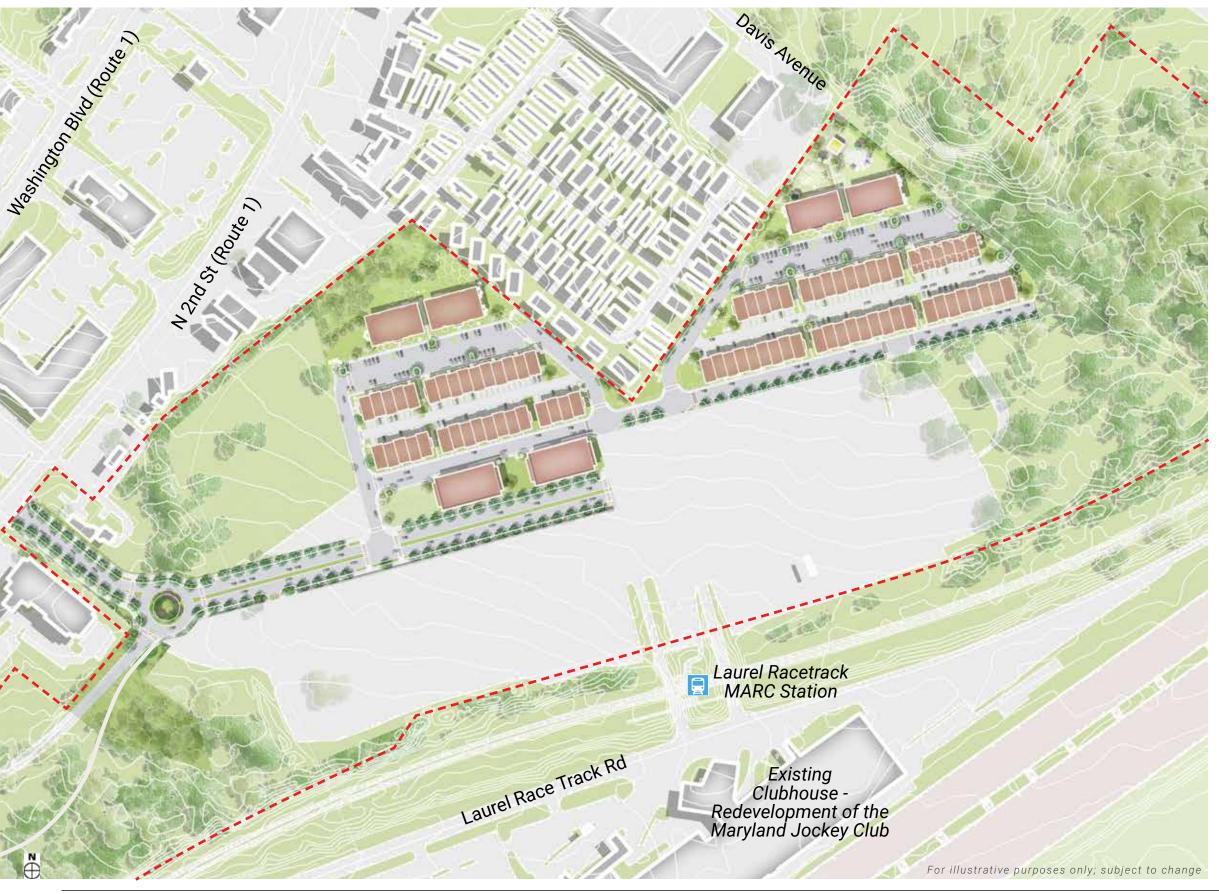

## **EXISTING LOCATOR MAP**



#### **KEY DESIGN OBJECTIVES**



- Transit Oriented Development directly adjacent to MARC Station
- Pedestrian connectivity within Paddock Pointe, The Maryland Jockey Club Campus, and surrounding communities
- Articulation of building massing to break down the larger block into a series of smaller masses and green spaces
- A contemporary and humanscaled architectural style



#### PROPOSED ILLUSTRATIVE PLAN - LAND USE







#### **CURRENT SITE CONDITIONS**



#### **Current State**

- Former parking lot for Laurel Park patrons and MARC commuters
- Phase I construction and sales underway. Over 50 homes have been sold and residents have moved in.
- Phase II SDP is under review by DPZ.
- Laurel Park MARC Station is currently a "flag" stop
- CSX + MDOT are reviewing plans to make this a full stop with a new platform

MASTER PLAN BOUNDARY





# **EXISTING SITE CONDITIONS (LOOKING NORTHEAST)**



### PROPOSED CAMPUS PEDESTRIAN CONNECTIVITY PLAN



KEY



PEDESTRIAN TRAILS



BICYCLE TRAILS



KAYAK LAUNCH



PROPOSED TRAIL NETWORK



EXISTING TRAIL NETWORK





### **COMMUNITY OPEN SPACE AND PEDESTRIAN CONNECTIVITY PLAN**







### PHASE 3 AERIAL PERSPECTIVE







#### **PHASE 3 SITE PLAN**



#### **Development Summary**

- 76 Elevator Condomin