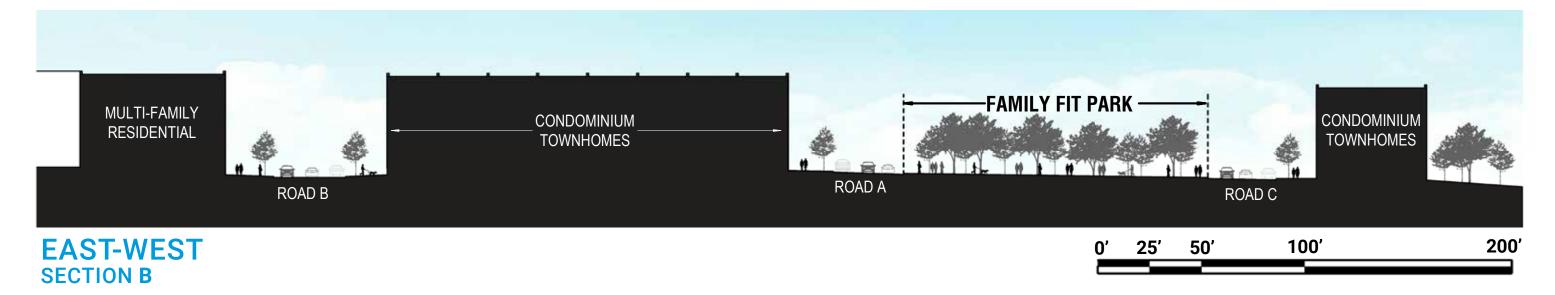

Z.
- Laurel Park MARC Station is currently a "flag" stop
- CSX + MDOT are reviewing plans to make this a full stop with a new platform

MASTER PLAN BOUNDARY





# **EXISTING SITE CONDITIONS (LOOKING NORTHEAST)**



### PROPOSED CAMPUS PEDESTRIAN CONNECTIVITY PLAN



KEY



PEDESTRIAN TRAILS



BICYCLE TRAILS



KAYAK LAUNCH



PROPOSED TRAIL NETWORK



EXISTING TRAIL NETWORK





### **COMMUNITY OPEN SPACE AND PEDESTRIAN CONNECTIVITY PLAN**







### PHASE 3 AERIAL PERSPECTIVE







#### **PHASE 3 SITE PLAN**



#### **Development Summary**

- 76 Elevator Condominiums
- 76 Townhouse Condominiums
- Family Fit Park



#### **ARCHITECTURE PRECEDENTS**











#### PROPOSED ELEVATOR CONDOMINIUM BUILDING - FRONT ELEVATION



**2D ELEVATION** 



3D ELEVATION VIEW



#### SITE SECTIONS









RESIDENTIAL PARKING

## PROPOSED FAMILY FIT PARK - CONCEPT RENDERING







# PROPOSED FAMILY FIT PARK - PRECEDENTS