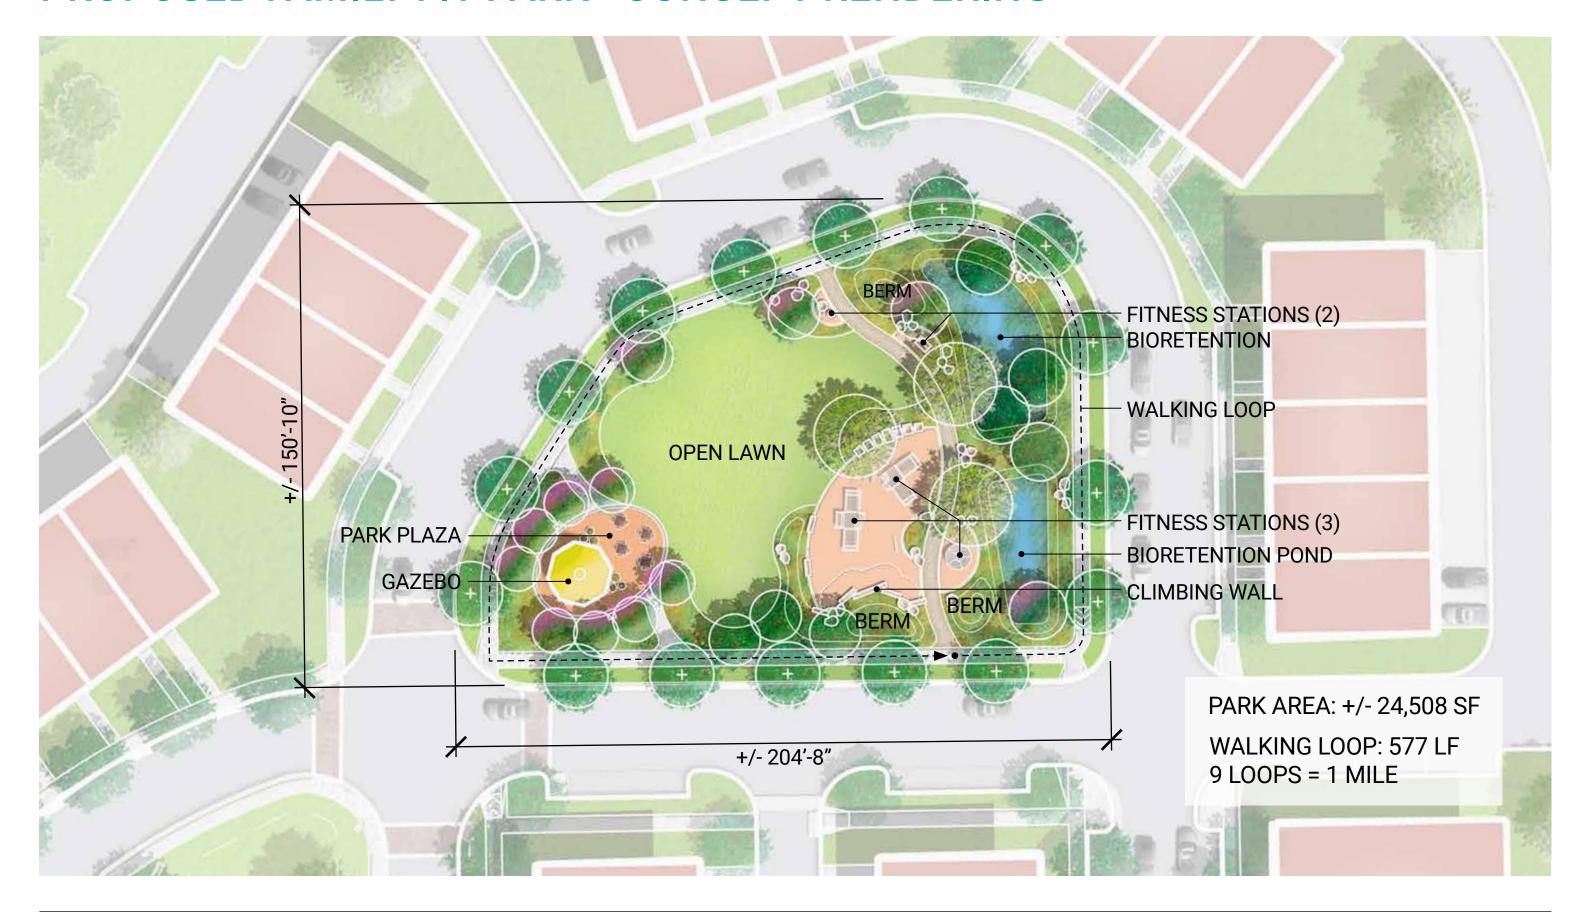

viewing plans to make this a full stop with a new platform

MASTER PLAN BOUNDARY





# **EXISTING SITE CONDITIONS (LOOKING NORTHEAST)**



### PROPOSED CAMPUS PEDESTRIAN CONNECTIVITY PLAN



KEY



PEDESTRIAN TRAILS



BICYCLE TRAILS



KAYAK LAUNCH



PROPOSED TRAIL NETWORK



EXISTING TRAIL NETWORK





### **COMMUNITY OPEN SPACE AND PEDESTRIAN CONNECTIVITY PLAN**







### PHASE 3 AERIAL PERSPECTIVE







#### **PHASE 3 SITE PLAN**



#### **Development Summary**

- 76 Elevator Condominiums
- 76 Townhouse Condominiums
- Family Fit Park



#### **ARCHITECTURE PRECEDENTS**











#### PROPOSED ELEVATOR CONDOMINIUM BUILDING - FRONT ELEVATION



**2D ELEVATION** 



3D ELEVATION VIEW



#### SITE SECTIONS









RESIDENTIAL PARKING

## PROPOSED FAMILY FIT PARK - CONCEPT RENDERING







# PROPOSED FAMILY FIT PARK - PRECEDENTS