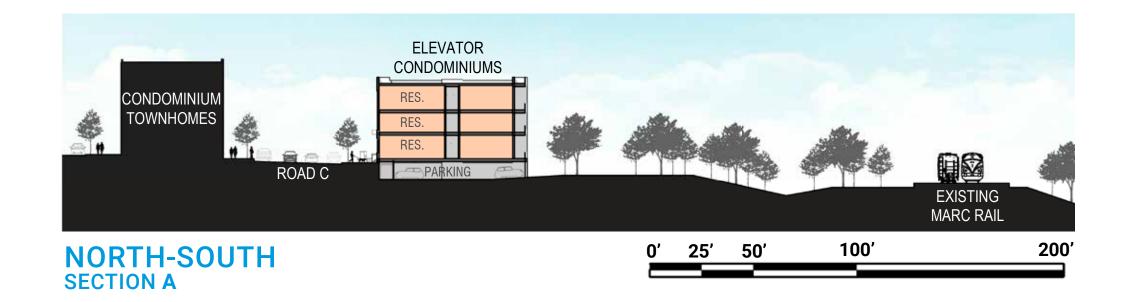

DPZ.
- Laurel Park MARC Station is currently a "flag" stop
- CSX + MDOT are reviewing plans to make this a full stop with a new platform

MASTER PLAN BOUNDARY





# **EXISTING SITE CONDITIONS (LOOKING NORTHEAST)**



### PROPOSED CAMPUS PEDESTRIAN CONNECTIVITY PLAN



KEY



PEDESTRIAN TRAILS



BICYCLE TRAILS



KAYAK LAUNCH



PROPOSED TRAIL NETWORK



EXISTING TRAIL NETWORK





### **COMMUNITY OPEN SPACE AND PEDESTRIAN CONNECTIVITY PLAN**







### PHASE 3 AERIAL PERSPECTIVE







#### **PHASE 3 SITE PLAN**



#### **Development Summary**

- 76 Elevator Condominiums
- 76 Townhouse Condominiums
- Family Fit Park



#### **ARCHITECTURE PRECEDENTS**











#### PROPOSED ELEVATOR CONDOMINIUM BUILDING - FRONT ELEVATION



**2D ELEVATION** 



3D ELEVATION VIEW



#### SITE SECTIONS









RESIDENTIAL PARKING

## PROPOSED FAMILY FIT PARK - CONCEPT RENDERING







# PROPOSED FAMILY FIT PARK - PRECEDENTS