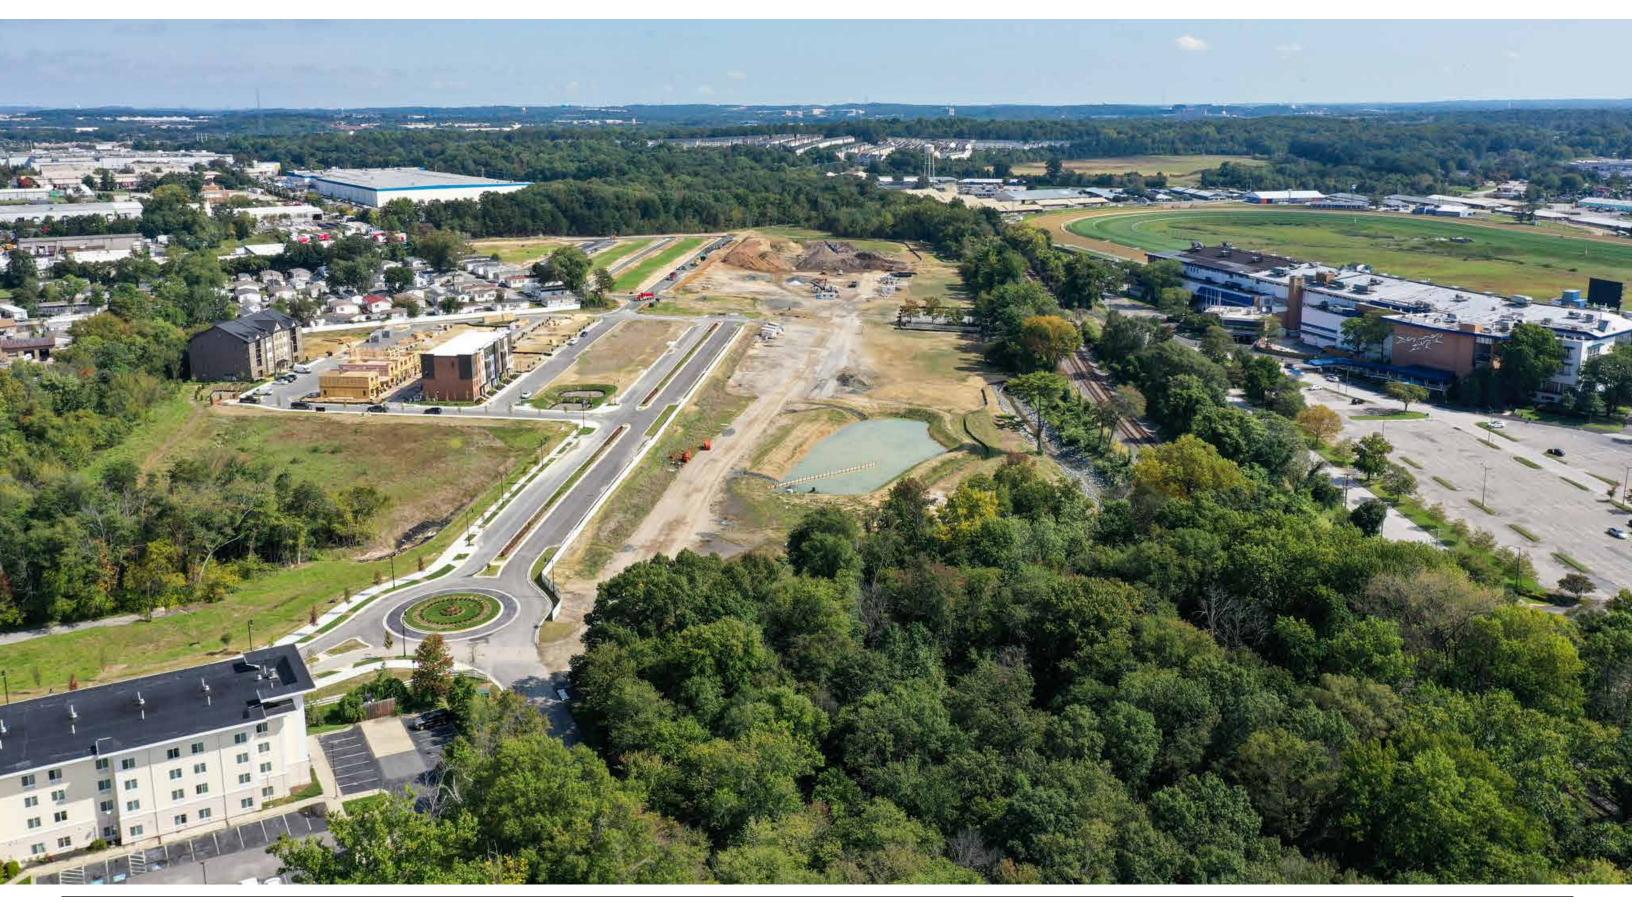

#### **CURRENT SITE CONDITIONS**

#### **Current State**

- Former parking lot for Laurel Park patrons and MARC commuters
- Phase I construction and sales underway. Over 50 homes have been sold and residents have moved in.
- Phase II SDP is under review by DPZ.
- Laurel Park MARC Station is currently a "flag" stop
- CSX + MDOT are reviewing plans to make this a full stop with a new platform

# **EXISTING SITE CONDITIONS (LOOKING NORTHEAST)**