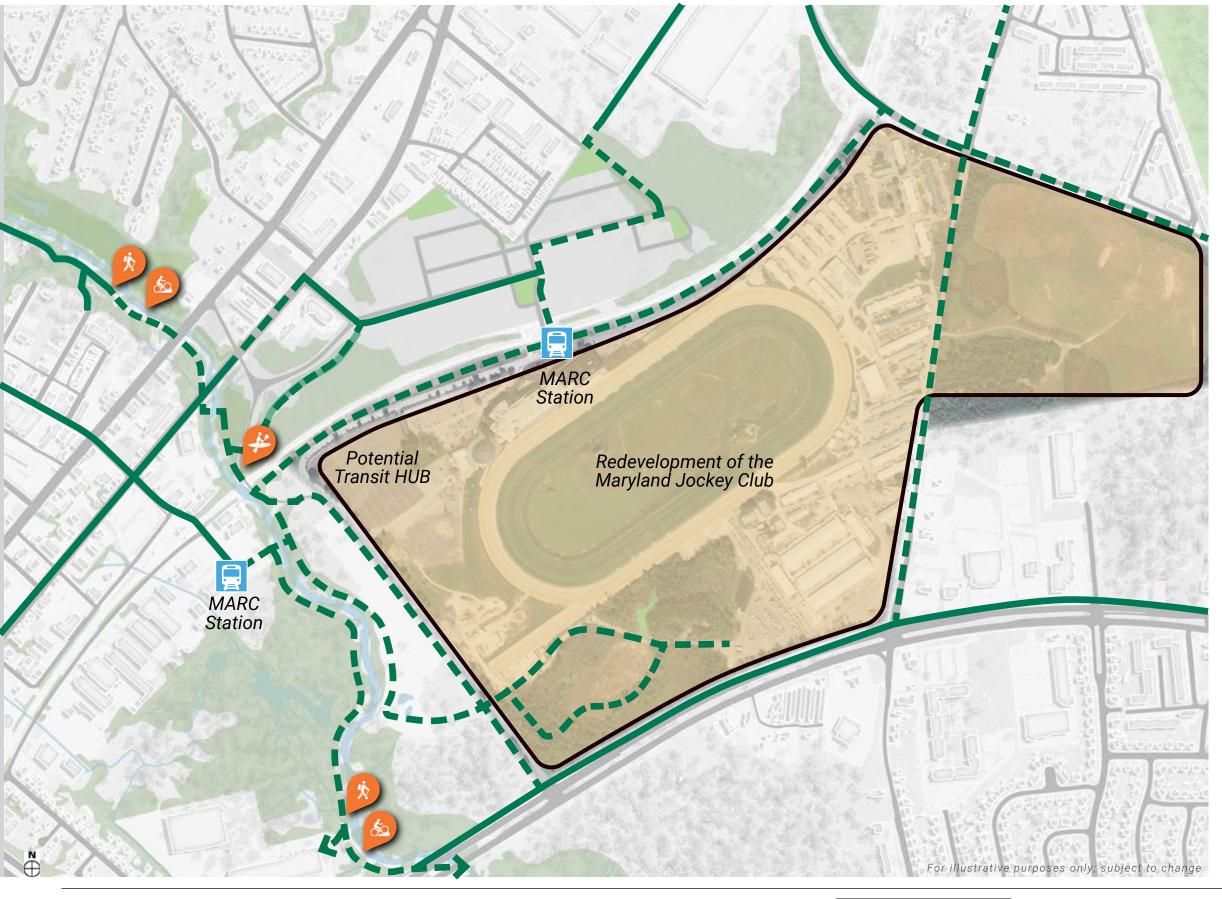

### PROPOSED CAMPUS PEDESTRIAN CONNECTIVITY PLAN

KEY

PEDESTRIAN TRAILS

BICYCLE TRAILS

KAYAK LAUNCH

PROPOSED TRAIL NETWORK

EXISTING TRAIL NETWORK

### **COMMUNITY OPEN SPACE AND PEDESTRIAN CONNECTIVITY PLAN**